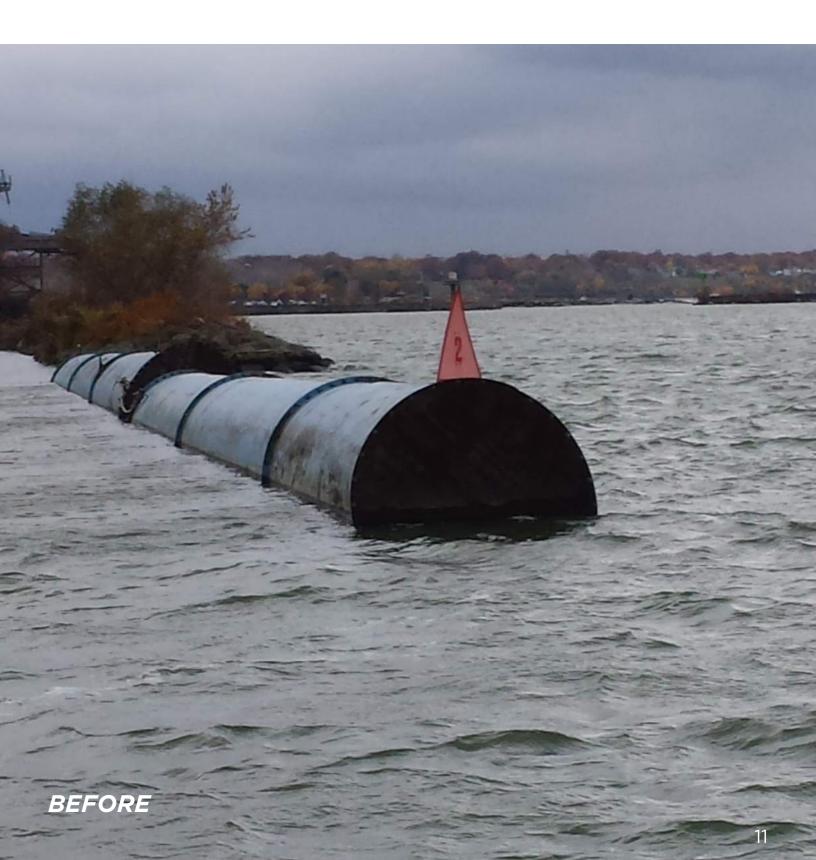

## FLOATING BREAKWATER

WHISKEY ISLAND MARINA CLEVELAND, OH

The old breakwater at the Whiskey Island Marina broke free, washed ashore and was damaged during Hurricane Sandy.

#### **CUSTOM SOLUTION**

Fabricate two (2) 150' long x 9'-6" diameter steel cylindrical modules and bolt together to create a 300' long floating breakwater ballasted to the 6'-6" waterline.