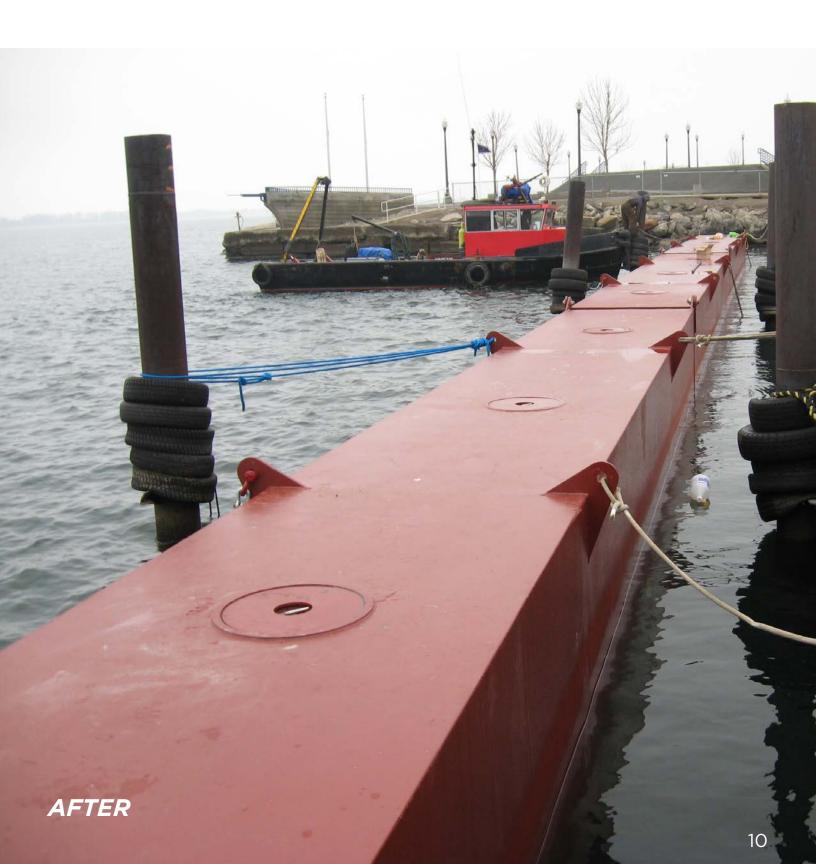

## FLOATING BREAKWATER

PERRY'S LANDING MARINA ERIE, PA

After years of use, the old breakwater at Perry's Landing Marina was starting to rust and sink.

#### **CUSTOM SOLUTION**

Fabricate five (5) new 40' long x 5' wide x 8' deep sections bolted together to create a 200' long floating breakwater ballasted to the 4'-6" waterline.

## FLOATING BREAKWATER

WHISKEY ISLAND MARINA CLEVELAND, OH

The old breakwater at the Whiskey Island Marina broke free, washed ashore and was damaged during Hurricane Sandy.

#### **CUSTOM SOLUTION**

Fabricate two (2) 150' long x 9'-6" diameter steel cylindrical modules and bolt together to create a 300' long floating breakwater ballasted to the 6'-6" waterline.