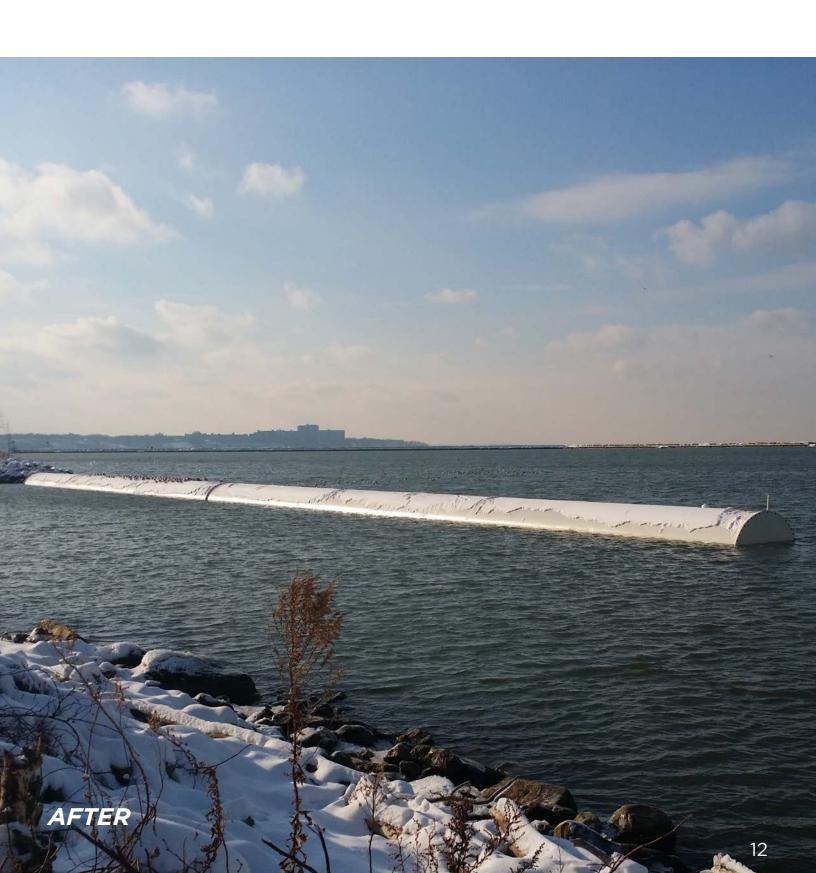

## FLOATING BREAKWATER

WHISKEY ISLAND MARINA CLEVELAND, OH

The old breakwater at the Whiskey Island Marina broke free, washed ashore and was damaged during Hurricane Sandy.

#### **CUSTOM SOLUTION**

Fabricate two (2) 150' long x 9'-6" diameter steel cylindrical modules and bolt together to create a 300' long floating breakwater ballasted to the 6'-6" waterline.