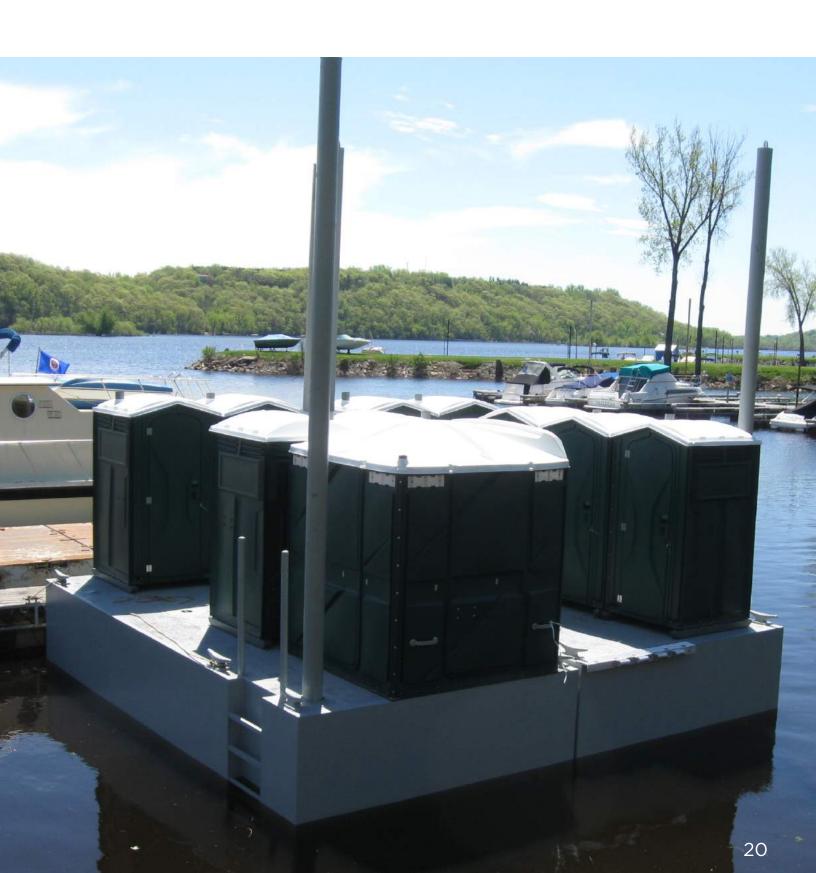

## FLOATING RESTROOM

US NATIONAL PARK SERVICE ST. CROIX FALLS, WI

An isolated area of the park lacked adequate restroom facilities for boaters and campers.

#### **CUSTOM SOLUTION**

Construct and install floating restrooms for visitors, meeting environmental and accessibility needs.