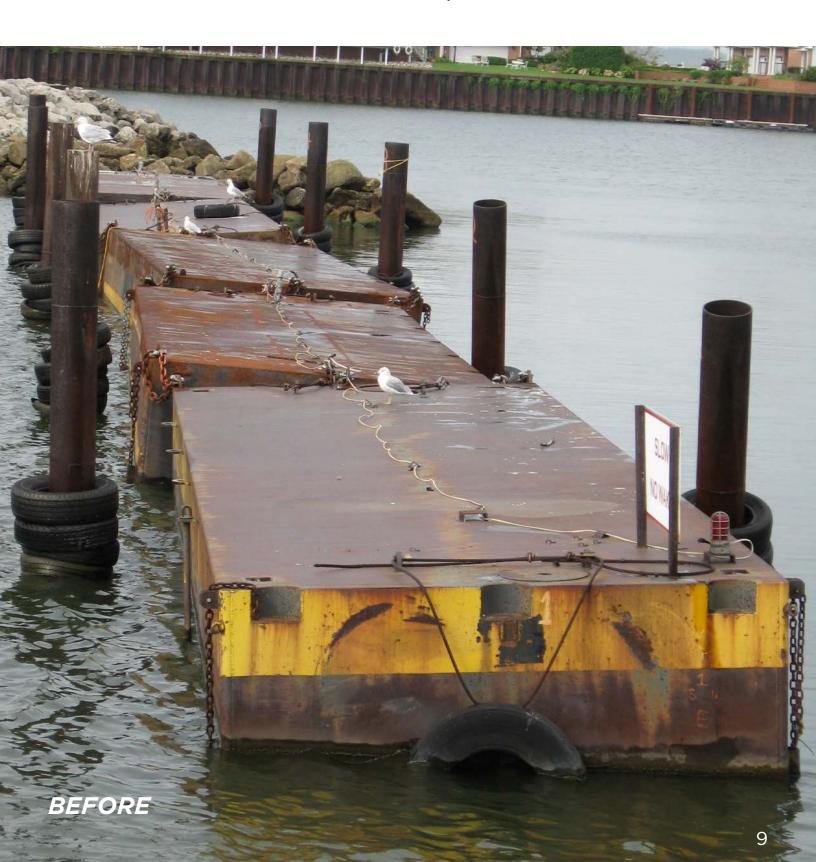

## FLOATING BREAKWATER

PERRY'S LANDING MARINA ERIE, PA

After years of use, the old breakwater at Perry's Landing Marina was starting to rust and sink.

#### **CUSTOM SOLUTION**

Fabricate five (5) new 40' long x 5' wide x 8' deep sections bolted together to create a 200' long floating breakwater ballasted to the 4'-6" waterline.

## FLOATING BREAKWATER

WHISKEY ISLAND MARINA CLEVELAND, OH

The old breakwater at the Whiskey Island Marina broke free, washed ashore and was damaged during Hurricane Sandy.

#### **CUSTOM SOLUTION**

Fabricate two (2) 150' long x 9'-6" diameter steel cylindrical modules and bolt together to create a 300' long floating breakwater ballasted to the 6'-6" waterline.