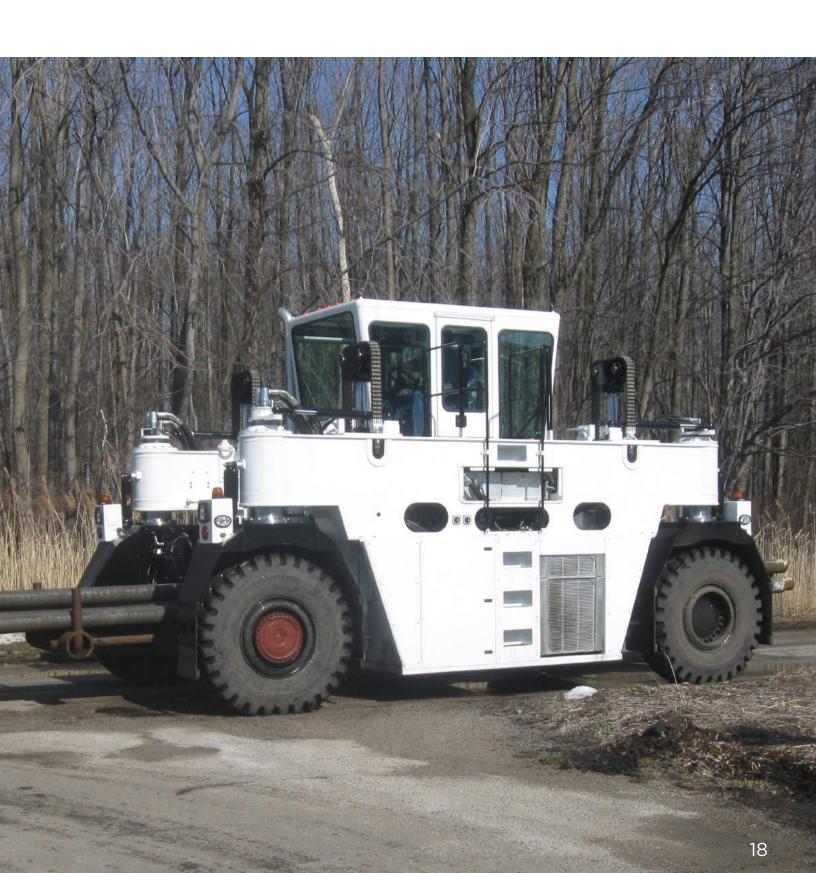

## STRADDLE CARRIER

GREAT LAKES POWER MENTOR, OH

Great Lakes Power was interested in developing a new, specialized vehicle to lift and move steel and other heavy items within industrial facilities.

#### **CUSTOM SOLUTION**

Fabricate a prototype of the Great Lakes Power Service ST-35 Yard Bully Straddle Carrier.