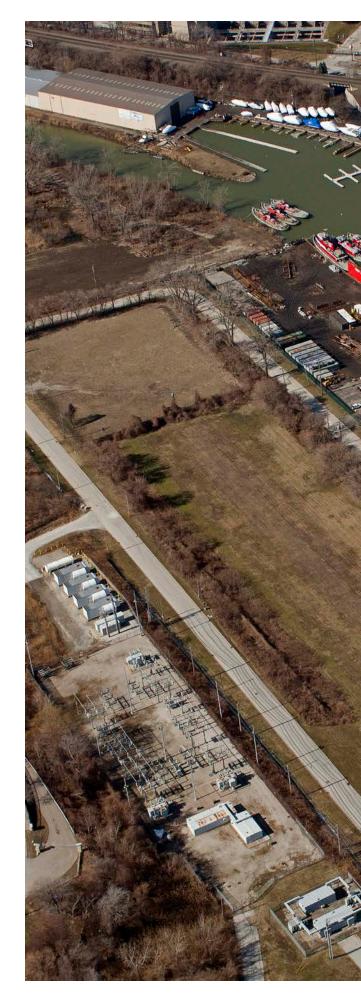

### **WORLD-CLASS FACILITIES**

- 7.26 Acre Property
- 10,900 Square Foot Climate-Controlled Fabrication Building
- 10,500 Square Foot Assembly Hall
- 5,800 Lineal Feet Dockage

- 770-ton Mobile Travelift
- 300-ton Floating Drydock
- Shore Power, Water and Air Along Dock Face
- Secure Facility Covered by Security Cameras