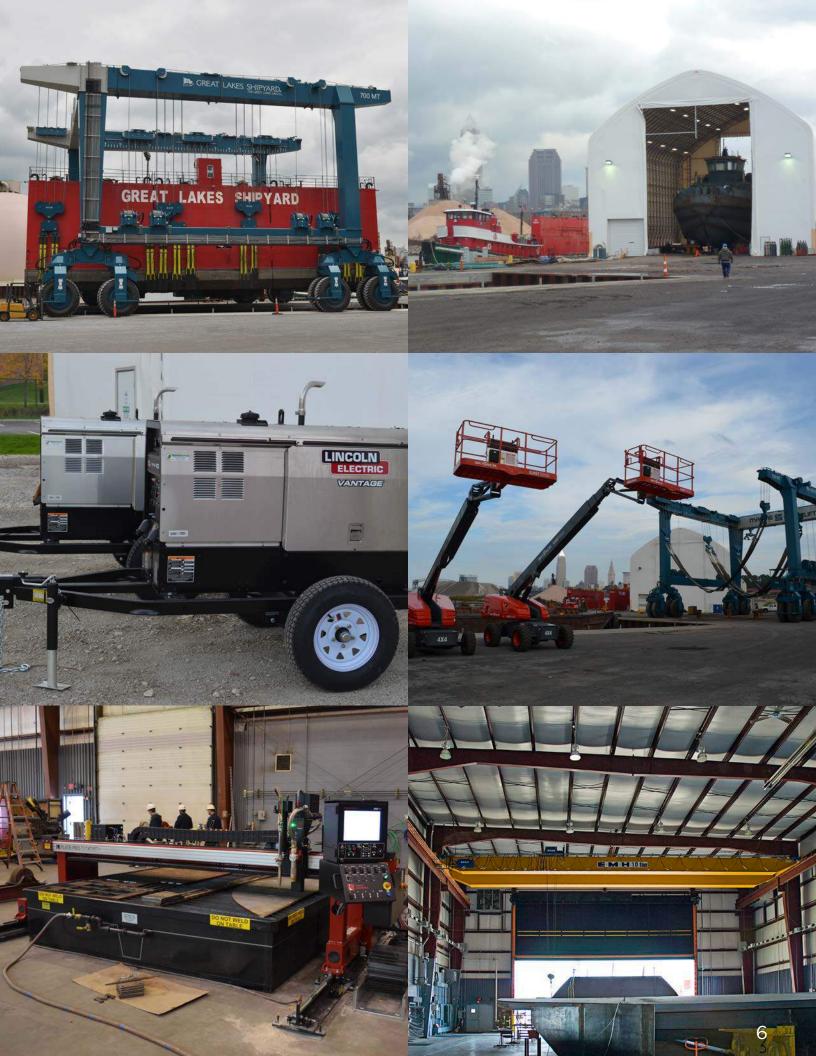

### **WORLD-CLASS FACILITIES**

- 7.26 Acre Property
- 10,900 Square Foot Climate-Controlled Fabrication Building
- 10,500 Square Foot Assembly Hall
- 5,800 Lineal Feet Dockage

- 770-ton Mobile Travelift
- 300-ton Floating Drydock
- Shore Power, Water and Air Along Dock Face
- Secure Facility Covered by Security Cameras

### STATE-OF-THE-ART EQUIPMENT

- Doosan P425 Portable Diesel Compressor Dual Pressure
- Ingersoll Rand 185 Portable Diesel Compressor
- Ford F-550 Supercab & Winston 12.5 Ton Tandem Trailer
- Kalmar DCE-150-12 Heavy Duty 32,000 lbs Straight Mast Forklift Truck
- Koike-Aronson Plate Pro Extreme 3100 Plasma & Oxy/ Fuel Cutting Table
- Manitex 35100C 35 Ton 105' Boomlift Truck
- JLG 86' Telescopic Manlift
- Skyjack SJ45T 45' Telescopic Manlift
- Skyjack SJ66T 66' Telescopic Manlift
- Skyjack SJ7127 26' Scissorlifts
   (2)
- Skytrack 8042 Telescopic Material Handler 8,000 lbs Lift Capacity

- Skytrack 6036 Telescopic Material Handler 6,000 lbs Lift Capacity
- 6K lbs Straight Mast Forklift
- Terex 80-ton Rough Terrain Crane
- Terex AL5 Portable Light Towers (2)
- 10 Ton Overhead Crane in Fabrication Building
- Electric & Diesel Powered
   Welding Equipment
- MIG, TIG, & Stick Welding Equipment for Carbon Steel, Stainless Steel & Aluminum