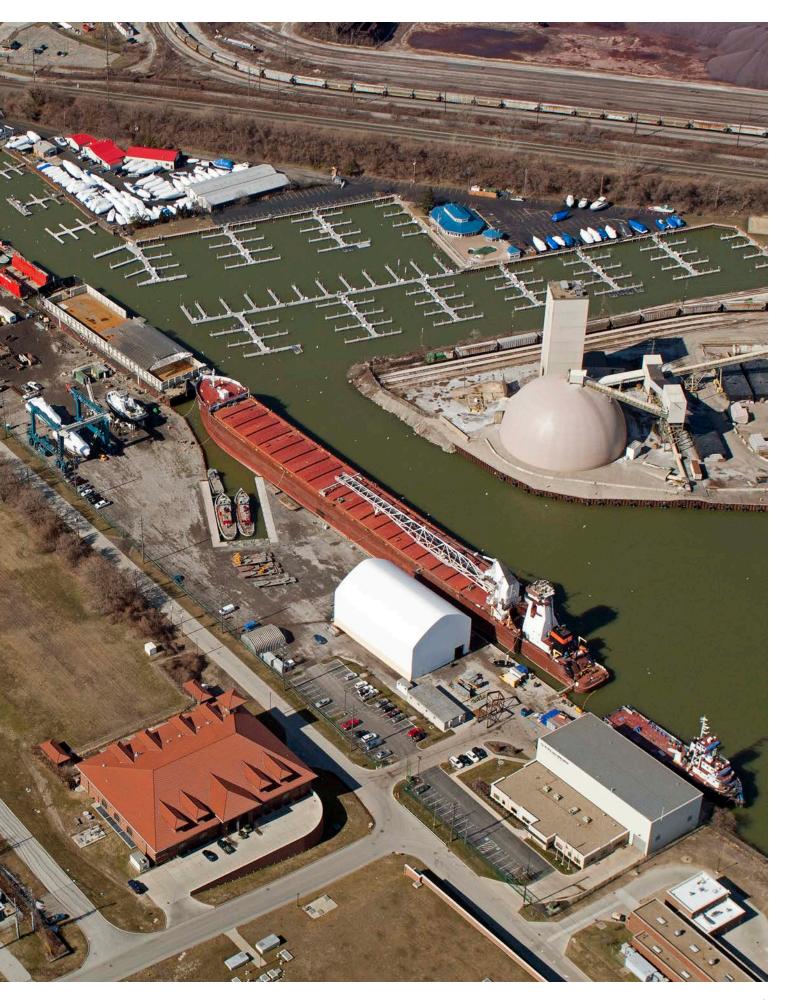

### **WORLD-CLASS FACILITIES**

- 7.26 Acre Property
- 10,900 Square Foot Climate-Controlled Fabrication Building
- 10,500 Square Foot Assembly Hall
- 5,800 Lineal Feet Dockage

- 770-ton Mobile Travelift
- 300-ton Floating Drydock
- Shore Power, Water and Air Along Dock Face
- Secure Facility Covered by Security Cameras