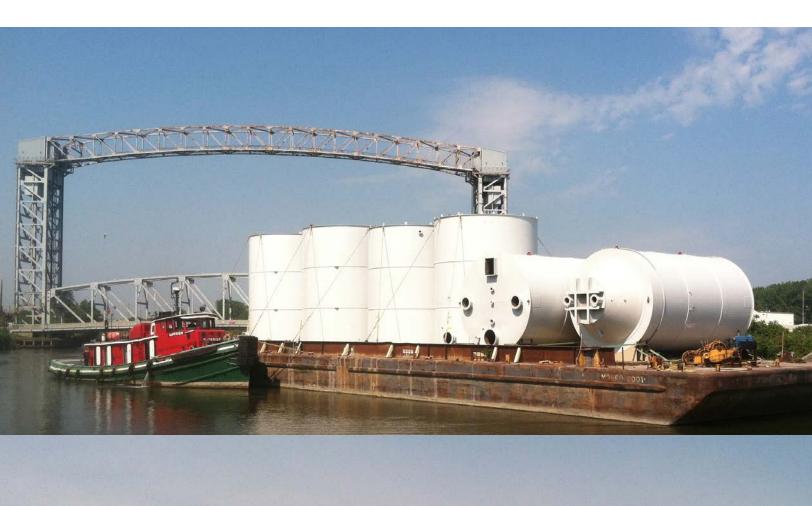

## TANKS & SILOS

PITTSBURGH TANK CORPORATION PITTSBURGH, PA

Size of tanks and silos created logistical complications to deliver by rail or truck.

#### **CUSTOM SOLUTION**

Fabricate multiple lime slurry tanks and storage silos in Cleveland, OH and deliver by tugboat and barge to Essexville, Michigan.