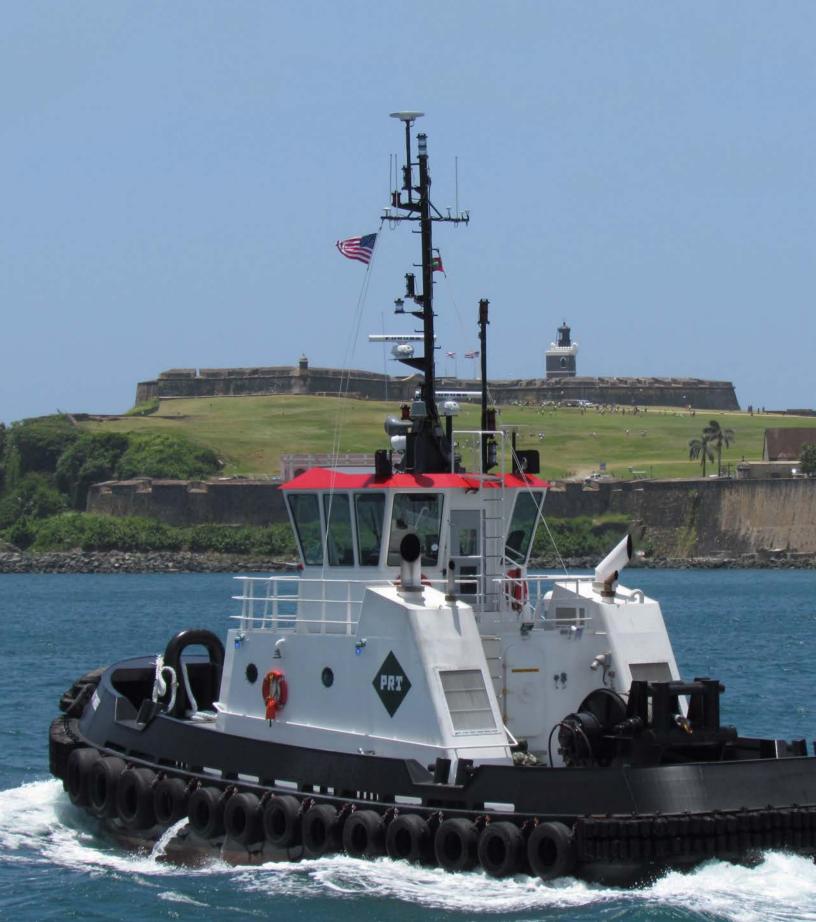

# 60 WORKBOAT

The Jensen 60 Workboat was developed to meet the requirements for a multi-purpose workboat. The vessel offers the following operational capabilities: salvage support, dive operations support, light ice breaking, general harbor work, and security patrol. Additional features include a stepped up wheelhouse allowing 360 degree visibility, a folding crane and grapple hook for salvage operations, a deckhouse amidships with a change room for diving crews, and a recessed platform aft and diving ladder allowing divers to get in and out of water easier.

Length 60'-0"

Breadth 20'-0"

Depth 8'-1"

Draft (Loaded) 6'-3"

Tonnage <100 GT US Regulatory

### SPECIFICATIONS\*

Propulsion Cummins QSM II 405 hp

Twin Disc 5114DC

Horsepower 405 hp

Bollard Pull 12,000 lbs

Speed 10 kts Cruise, 12 kts Maximum

Generator Onan 27.5 MDKBT 27.5 kW

Crane Deepwater 14000 EX3 2200 lbs @ 30'

Fuel Capacity 2,400 gal

Potable Water Capacity 50 gal

Accomodations Day Boat

Services Harbor and Utility

<sup>\*</sup>As shown. Features are customizable.