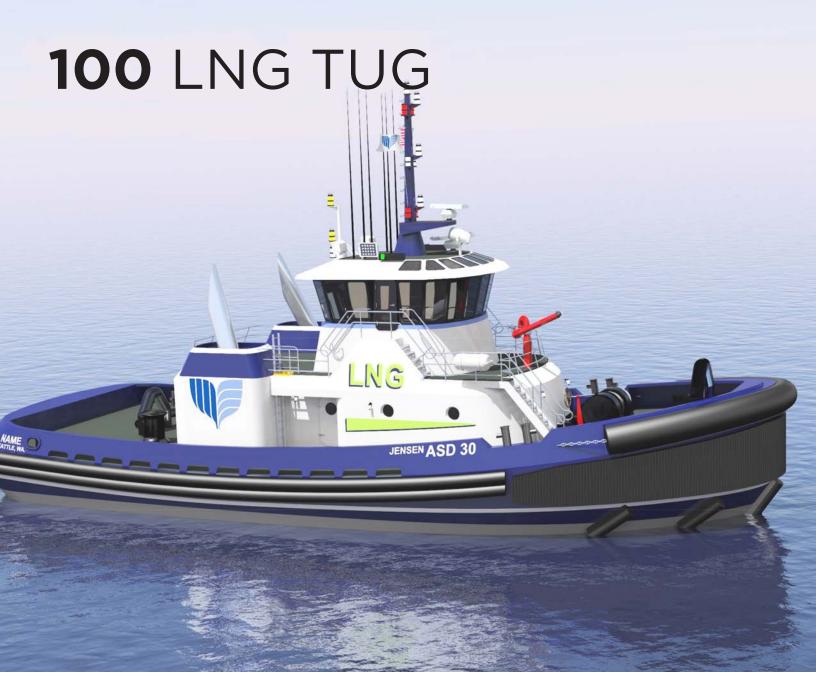

### ABS \*A1 GFS, TOWING ESCORT VESSEL, AMS, DPS1

The Jensen 100 LNG Tug design was developed to provide a state-of-the-art LNG-powered tug specializing in ship assist and escort work. A double walled gas tank is situated aft of the engine room, extending up into the deck house and carries sufficient fuel aboard to allow for a weekly bunkering operation. In addition, the tug also features engines certified for EPA tier 3 operations, a wide hull for stability in all operating modes, a deep skeg forward for escort work, a state of the art escort hawser winch is installed forward with a large stainless steel clad staple, and 360 degree visibility from the wheelhouse.

Length 100'-0"

Breadth 40'-0"

Depth 17'-0"

Draft (Loaded) 19'-0"

Tonnage <500 GT ITC, <300 GT US Regulatory

### SPECIFICATIONS\*

Propulsion Bergen C26:33L8P 2,896 HP (2)

Horsepower 5,792 hp

Bollard Pull 160,000 lbs

Speed 12 kts Cruise, 14 kts Maximum

ASD Thrusters Rolls Royce US255 (2)

Generators John Deere, each rated @ 125 kW (2)

Diesel Oil Capacity 8,362 gal

LNG Capacity 13,208 gal

Potable Water Capacity 2,425 gal

Accomodations 8 Berths

<sup>\*</sup>As shown. Features are customizable.

The Jensen 111 Multi-Purpose Tug design was developed to create a tug that performs several major roles: harbor ship assist, open water escort, salvage, and open water line haul. Features of the tug include a deep skeg and half foc'sle arrangement forward allowing for stability and a higher freeboard for operating in weather in the open water while keeping the bow escort winch reasonably low to the waterline, twin capstans/vertical catheads to handle lines and the anchor chain, and a RIB rescue/work boat, and 360 degree visibility from the wheelhouse.