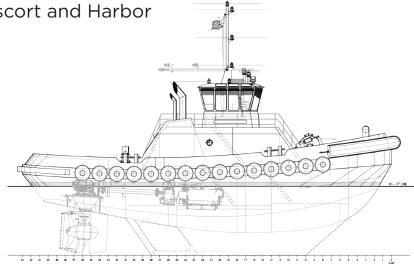

### **SPECIFICATIONS\***

| 0. 200,0               |                                                                                       |                               |                                |  |
|------------------------|---------------------------------------------------------------------------------------|-------------------------------|--------------------------------|--|
| Propulsion             | Cummins QSK-38<br>1,400 hp (2)                                                        | or                            | Cummins QSK-50<br>1,600 hp (2) |  |
|                        | Twin Disc MG540                                                                       | or                            | Twin Disc MG5600               |  |
| Horsepower             | 2,800 hp                                                                              | or                            | 3,200 hp                       |  |
| Bollard Pull           | 72,000 lbs                                                                            | or                            | 100,000 lbs                    |  |
| Speed                  | 12 kts Cruise, 12 kts                                                                 | 12 kts Cruise, 12 kts Maximum |                                |  |
| Auxiliary Engines      | Cummins/Onan 65 kW MODCC (Cummins 65 kW 6CTA8.3, additional for fire-fighting option) |                               |                                |  |
| Hawser Winch           | Fwd Jon-Rie Series 230 and Aft Jon Rie<br>Series 500                                  |                               |                                |  |
| Deck Machinery         | ESI Marine Deck Crane and Fire-Fighting<br>Monitor                                    |                               |                                |  |
| Fuel Capacity          | 26,170 gal                                                                            |                               |                                |  |
| Potable Water Capacity | 1,855 gal                                                                             |                               | <u> </u>                       |  |
| Accomodations          | 6 Berths                                                                              | ==                            |                                |  |
| Services               | Escort and Harbor                                                                     |                               |                                |  |
|                        |                                                                                       |                               |                                |  |