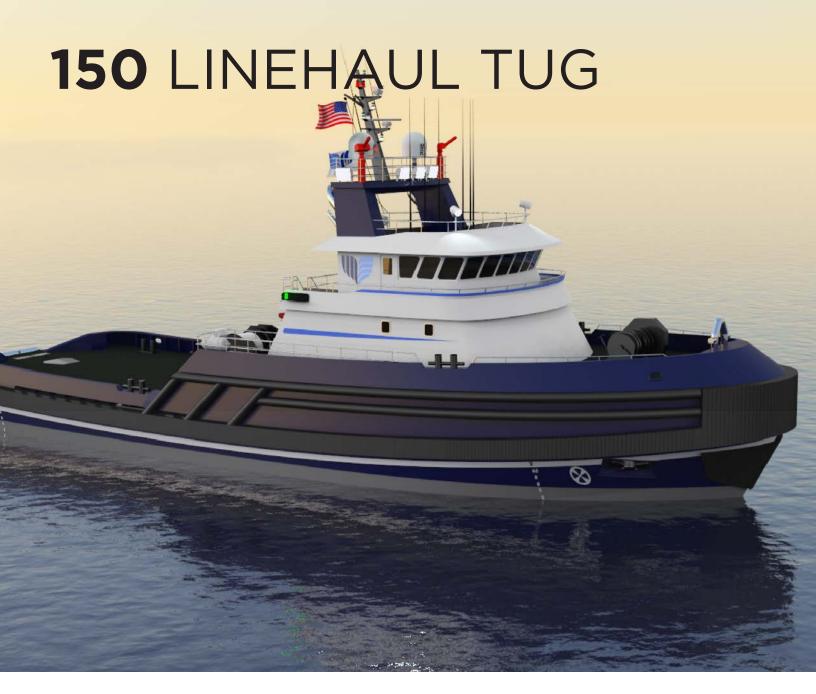

The Jensen 150 Linehaul Tug design is the next generation of state-of-the-art linehaul tugs. The tug features include a baseline Z-drive configuration, Dynamic Position options, an environmental design equipped with a double hull in way of oil tanks, and 360 degree visibility from the wheelhouse. A less obvious yet most desired feature is the special construction techniques designed right into the vessel that reduce both cost and time of construction.

| Length         | 150'-11"                               |
|----------------|----------------------------------------|
| Breadth        | 44'-3"                                 |
| Depth          | 24'-3"                                 |
| Draft (Loaded) | 22'-4"                                 |
| Tonnage        | <1,600 GT ITC, <1,200 GT US Regulatory |

### **SPECIFICATIONS\***

| Propulsion             | 3028 kW Main Engine                                                                                                | or    | Conventional            |  |
|------------------------|--------------------------------------------------------------------------------------------------------------------|-------|-------------------------|--|
|                        | Tier III Azimuth Stern<br>Drives 4,060 hp (2)                                                                      | or    | Twin Screw in<br>Nozzle |  |
| Horsepower             | 8,120 hp                                                                                                           | or    | 9,000 hp                |  |
| Bollard Pull           | 220,000 lbs                                                                                                        | or    | 260,000 lbs             |  |
| Fuel Capacity          | 177,000 gal                                                                                                        | or    | 195,000 gal             |  |
| Speed                  | 12 kts Cruise, 15 kts Maximum                                                                                      |       |                         |  |
| Winch                  | Markey TDSD-40UL, Diesel Driven Bare<br>Drum Pull 121,220 lbs @33'/min Two (2)<br>Drums, 3,000' of 21/2" Wire Each |       | n Two (2)               |  |
| Potable Water Capacity | 10,150 gal                                                                                                         |       |                         |  |
| Accomodations          | 15 Berths                                                                                                          |       |                         |  |
| Services               | Escort, Linehaul, Offshor<br>Salvage                                                                               | e Esc | ort and                 |  |