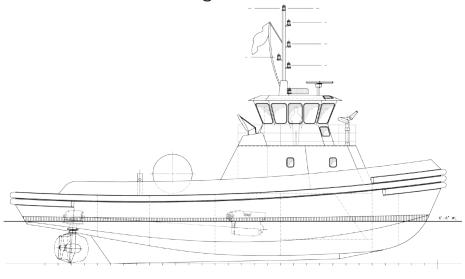

# 65 Z-DRIVE TUG

The Jensen 65 Z-Drive design is a multi-purpose vessel specializing in various offshore support services. The vessel offers general ship assist and cargo transportation, environmental response, and training capabilities. Some features include a small fire monitor, a large clear aft deck with an optional hose reel for handling absorbent booms when performing oil spill response work, and additional storage lockers and space to stow response equipment.

Length 65'-0"

Breadth 24'-0"

Depth 10'-0"

Draft (Loaded) 7'-6"

Tonnage <100 GT US Regulatory

### SPECIFICATIONS\*

Propulsion Caterpillar C-18 700 hp (2)

Thrustmaster Drive Units (2)

Horsepower 1,400 hp

Bollard Pull 36,000 lbs

Speed 10 kts Cruise, 12 kts Maximum

Auxilary Engines Northern Lights MP445D, 45 kW (2)

Deck Machinery Hydraulic Deck Reel for Storage of

750' of Oil Containment Booms

Fuel Capacity 7,000 gal

Potable Water Capacity 1,730 gal

Accomodations 6 Berths

Services Harbor and Training

<sup>\*</sup>As shown. Features are customizable.