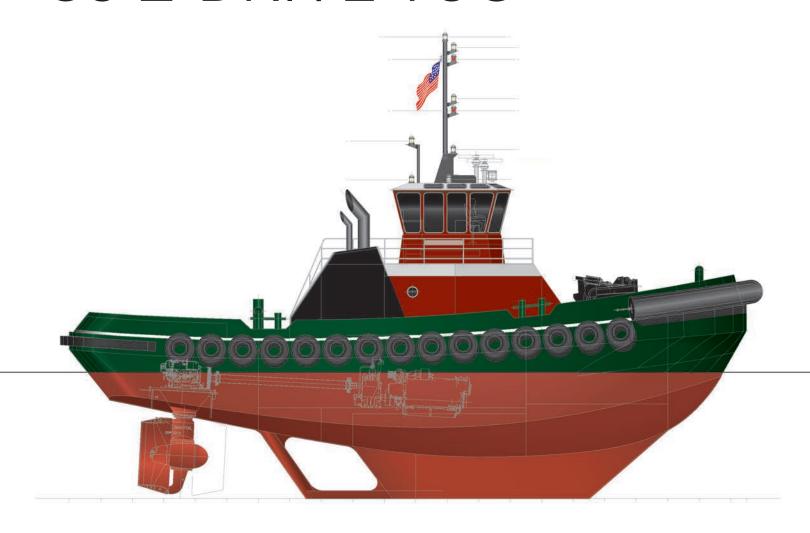

# 65 Z-DRIVE TUG

The Jensen 65 Z-Drive design is a multi-purpose vessel specializing in various offshore support services. The vessel offers general ship assist and cargo transportation, environmental response, and training capabilities. Some features include a small fire monitor, a large clear aft deck with an optional hose reel for handling absorbent booms when performing oil spill response work, and additional storage lockers and space to stow response equipment.

Length 65'-0"

Breadth 24'-0"

Depth 10'-0"

Draft (Loaded) 7'-6"

Tonnage <100 GT US Regulatory

### SPECIFICATIONS\*

Propulsion Caterpillar C-18 700 hp (2)

Thrustmaster Drive Units (2)

Horsepower 1,400 hp

Bollard Pull 36,000 lbs

Speed 10 kts Cruise, 12 kts Maximum

Auxilary Engines Northern Lights MP445D, 45 kW (2)

Deck Machinery Hydraulic Deck Reel for Storage of

750' of Oil Containment Booms

Fuel Capacity 7,000 gal

Potable Water Capacity 1,730 gal

Accomodations 6 Berths

Services Harbor and Training

<sup>\*</sup>As shown. Features are customizable.