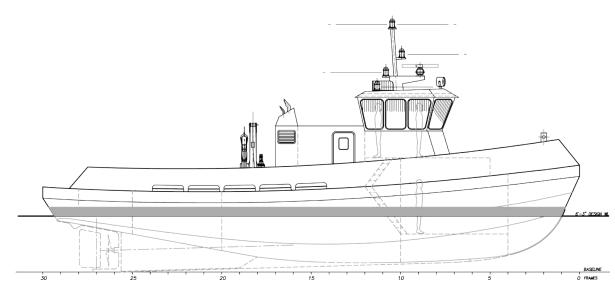

# 74 MULTI-PURPOSE TUG

The Jensen 74 Multi-Purpose Tug design provides a maneuverable, powerful, tug to handle most jobs at the lowest operating costs. Its capabilities include ship assist, cargo transportation, coastal towing, and construction operations. Additional features of this tug include a design to ABS ice class rules with extra frames and thicker plating in the bow area to allow operation in ice, forward and aft hawser winches, a fire monitor and a hydraulic crane, and 360 degree visibility from the wheelhouse.

| Length         | 74'-0"                             |
|----------------|------------------------------------|
| Breadth        | 30'-0"                             |
| Depth          | 13'-3"                             |
| Draft (Loaded) | 11'-6"                             |
| Tonnage        | <300 GT ITC, <100 GT US Regulatory |

### **SPECIFICATIONS\***

| 0. 200,0               |                                                                                       |                               |                                |  |
|------------------------|---------------------------------------------------------------------------------------|-------------------------------|--------------------------------|--|
| Propulsion             | Cummins QSK-38<br>1,400 hp (2)                                                        | or                            | Cummins QSK-50<br>1,600 hp (2) |  |
|                        | Twin Disc MG540                                                                       | or                            | Twin Disc MG5600               |  |
| Horsepower             | 2,800 hp                                                                              | or                            | 3,200 hp                       |  |
| Bollard Pull           | 72,000 lbs                                                                            | or                            | 100,000 lbs                    |  |
| Speed                  | 12 kts Cruise, 12 kts                                                                 | 12 kts Cruise, 12 kts Maximum |                                |  |
| Auxiliary Engines      | Cummins/Onan 65 kW MODCC (Cummins 65 kW 6CTA8.3, additional for fire-fighting option) |                               |                                |  |
| Hawser Winch           | Fwd Jon-Rie Series 230 and Aft Jon Rie<br>Series 500                                  |                               |                                |  |
| Deck Machinery         | ESI Marine Deck Crane and Fire-Fighting<br>Monitor                                    |                               |                                |  |
| Fuel Capacity          | 26,170 gal                                                                            |                               |                                |  |
| Potable Water Capacity | 1,855 gal                                                                             |                               | <u> </u>                       |  |
| Accomodations          | 6 Berths                                                                              | ==                            |                                |  |
| Services               | Escort and Harbor                                                                     |                               |                                |  |
|                        |                                                                                       |                               |                                |  |

<sup>\*</sup>As shown. Features are customizable.