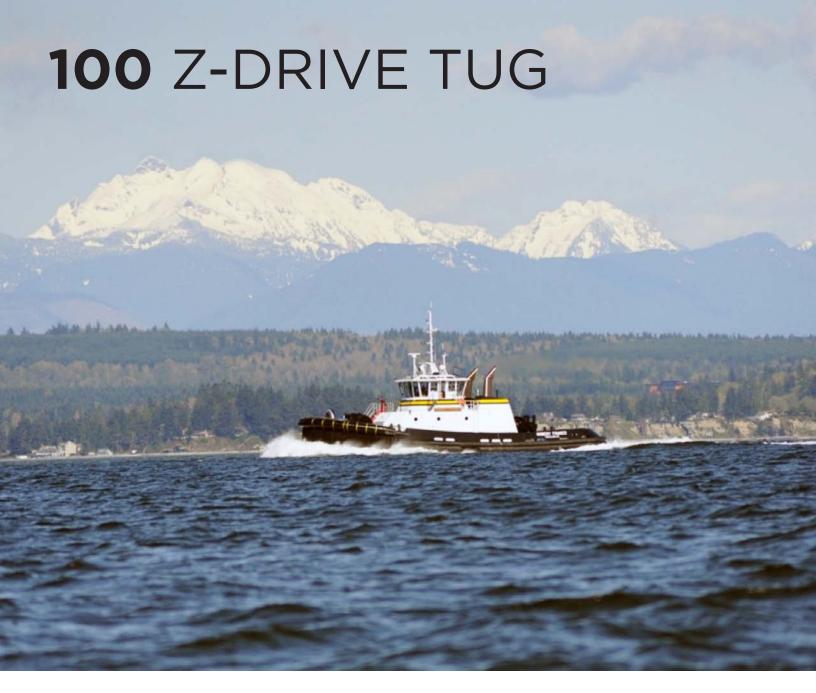

The Jensen 100 Z-Drive Tug design was developed to provide a maneuverable and powerful tug specializing in ship assist and escort work. In addition, the tug also features engines certified for EPA tier 3 operations, a wide hull for stability in all operating modes, a deep skeg forward for escort work, a state-of-the-art escort hawser winch installed forward with a large stainless steel clad staple, and 360 degree visibility from the wheelhouse.

Length 100'-0"

Breadth 40'-0"

Depth 17'-0"

Draft (Loaded) 19'-4"

Tonnage <500 GT ITC, <200 GT US Regulatory

### SPECIFICATIONS\*

Propulsion Caterpillar 3516 C or Caterpillar C175

3,400 hp (2)

3,400 hp (2)

Rolls Royce AQM or Niigata ZP-41

US 255 Z-Drives

Z-Drives (2) (TP3 only) (2)

Horsepower 6,800 hp

Bollard Pull 160,000 lbs

Speed 12 kts Cruise, 14 kts Maximum

Auxiliary Engines Caterpillar C2.2, 27 kW, Caterpillar C9,

175 kW or Caterpillar C9, 215 kW

Winch Fwd Markey DEPC-52, Aft Markey TES-40

Fuel Capacity 70,875 gal

Potable Water Capacity 2,425 gal

Accomodations 8 Berths

<sup>\*</sup>As shown. Features are customizable.