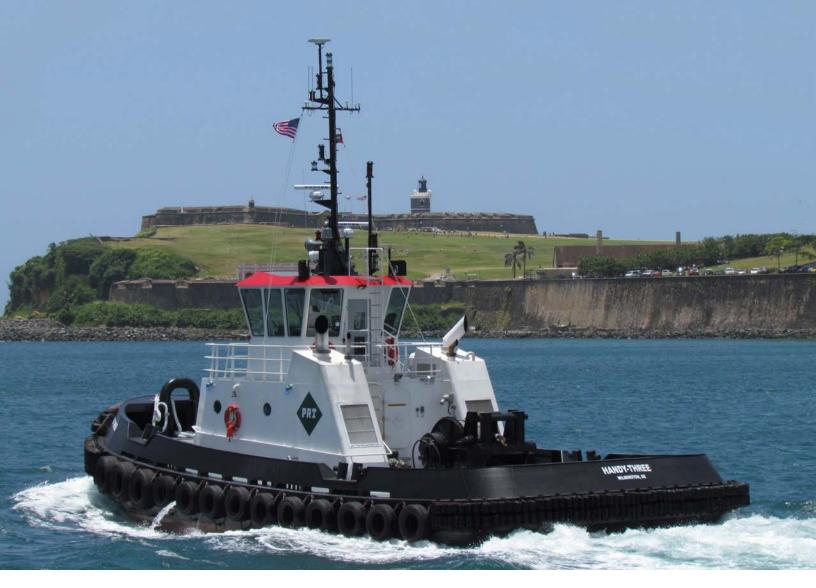

# 74 MULTI-PURPOSE TUG

The Jensen 74 Multi-Purpose Tug design provides a maneuverable, powerful, tug to handle most jobs at the lowest operating costs. Its capabilities include ship assist, cargo transportation, coastal towing, and construction operations. Additional features of this tug include a design to ABS ice class rules with extra frames and thicker plating in the bow area to allow operation in ice, forward and aft hawser winches, a fire monitor and a hydraulic crane, and 360 degree visibility from the wheelhouse.

| Length         | 74'-0"                             |
|----------------|------------------------------------|
| Breadth        | 30'-0"                             |
| Depth          | 13'-3"                             |
| Draft (Loaded) | 11'-6"                             |
| Tonnage        | <300 GT ITC, <100 GT US Regulatory |

### **SPECIFICATIONS\***

| 0. 200,0               |                                                                                       |                               |                                |  |
|------------------------|---------------------------------------------------------------------------------------|-------------------------------|--------------------------------|--|
| Propulsion             | Cummins QSK-38<br>1,400 hp (2)                                                        | or                            | Cummins QSK-50<br>1,600 hp (2) |  |
|                        | Twin Disc MG540                                                                       | or                            | Twin Disc MG5600               |  |
| Horsepower             | 2,800 hp                                                                              | or                            | 3,200 hp                       |  |
| Bollard Pull           | 72,000 lbs                                                                            | or                            | 100,000 lbs                    |  |
| Speed                  | 12 kts Cruise, 12 kts                                                                 | 12 kts Cruise, 12 kts Maximum |                                |  |
| Auxiliary Engines      | Cummins/Onan 65 kW MODCC (Cummins 65 kW 6CTA8.3, additional for fire-fighting option) |                               |                                |  |
| Hawser Winch           | Fwd Jon-Rie Series 230 and Aft Jon Rie<br>Series 500                                  |                               |                                |  |
| Deck Machinery         | ESI Marine Deck Crane and Fire-Fighting<br>Monitor                                    |                               |                                |  |
| Fuel Capacity          | 26,170 gal                                                                            |                               |                                |  |
| Potable Water Capacity | 1,855 gal                                                                             |                               | <u> </u>                       |  |
| Accomodations          | 6 Berths                                                                              | ==                            |                                |  |
| Services               | Escort and Harbor                                                                     |                               |                                |  |
|                        |                                                                                       |                               |                                |  |