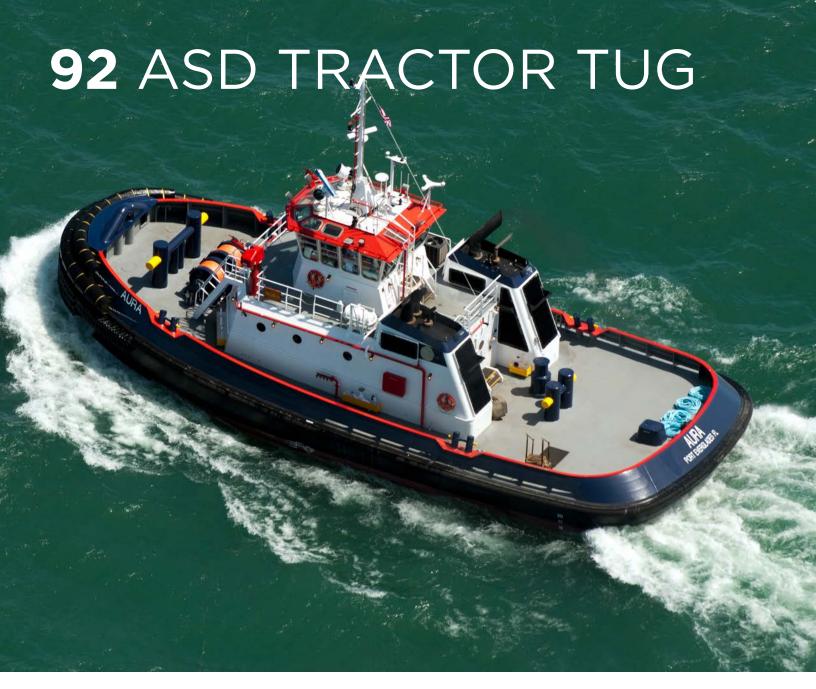

# ABS CLASS \*A1, TOWING VESSEL, ESCORT VESSEL, FIRE-FIGHTING VESSEL CLASS 1, \*AMS

The Jensen 92 ASD Tractor Tug design was created with environmental protection in mind. Meeting a wide range of operational parameters, the vessel is capable of ship assist, tanker escort, and emergency firefighting duties. Additionally, the tugs feature oil tanks isolated from the hull to reduce the chances of an oil spill in the event the hull is breached, a double-drum winch forward to provide full back up for ship handling, and a capstan aft to assist in line handling.

Length 92'-0"

Breadth 38'-0"

Depth 16'-9"

Draft (Loaded) 18'-3"

Tonnage <500 GT ITC, <200 GT US Regulatory

### SPECIFICATIONS\*

Propulsion Caterpillar C280-6 2,320 hp (2)

Rolls Royce, US 205 FP Z-Drives (2) NiAl-

Bronze Prop, 7'6" Diameter

Horsepower 4,640 hp

Bollard Pull 121,000 lbs

Speed 10 kts Cruise, 12.7 kts Maximum

Auxillary Engines Caterpillar C6.6 150 kW Gensets (2)

Fire Fighting Caterpillar C-32 Diesel Engine 5,280 GPM

Monitors (2) ABS FFV1 Class 1,500 gal Fire-Fighting Foam (AFFF) Capacity

Fuel Capacity 38,325 gal

Potable Water Capacity 2,500 gal

Accomodations 6 - 8 Berths

<sup>\*</sup>As shown. Features are customizable.