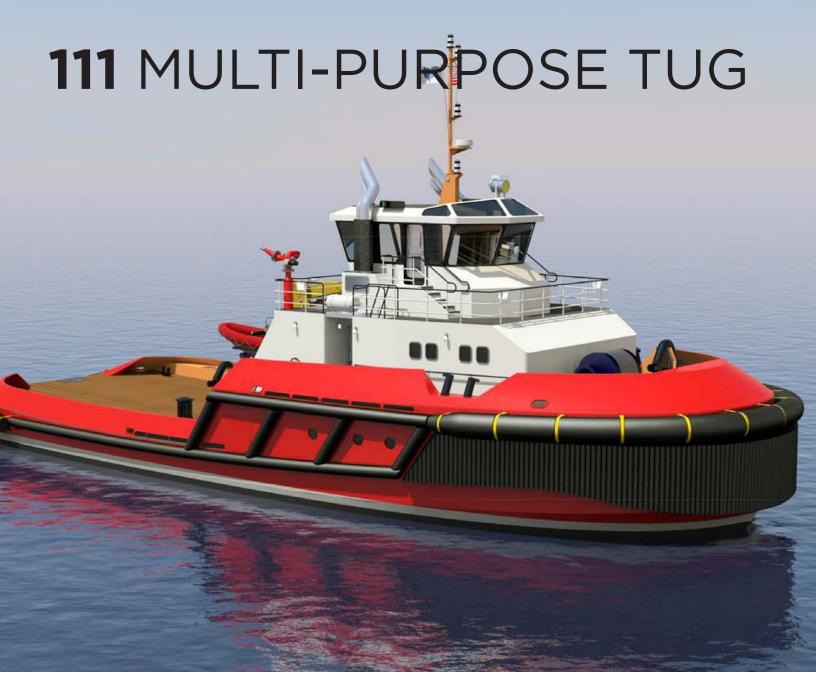

Diesel Oil Capacity 8,362 gal

LNG Capacity 13,208 gal

Potable Water Capacity 2,425 gal

Accomodations 8 Berths

<sup>\*</sup>As shown. Features are customizable.

The Jensen 111 Multi-Purpose Tug design was developed to create a tug that performs several major roles: harbor ship assist, open water escort, salvage, and open water line haul. Features of the tug include a deep skeg and half foc'sle arrangement forward allowing for stability and a higher freeboard for operating in weather in the open water while keeping the bow escort winch reasonably low to the waterline, twin capstans/vertical catheads to handle lines and the anchor chain, and a RIB rescue/work boat, and 360 degree visibility from the wheelhouse.

Length 111'-5"

Breadth 42'-6"

Depth 18'-0"

Draft (Loaded) 16'-5"

Tonnage <750 GT ITC, <200 GT US Regulatory

### SPECIFICATIONS\*

Propulsion Caterpillar 3516C 3,150 hp (2)

Niigata ZP-41 Z-Drives (2)

Horsepower 6,300 hp

Bollard Pull 178,000 lbs

Speed 12 kts Cruise, 14 kts Maximum

Auxiliary Engine Caterpillar C9, 215 kW (2)

Hawser Winch Fwd JonRie Series 230, Aft JonRie Series

522 Double Drum

Fuel Capacity 117,000 gal

Potable Water Capacity 14,529 gal

Accomodations 11 Berths

Services Escort, Harbor, Offshore Escort, Salvage,

<sup>\*</sup>As shown. Features are customizable.