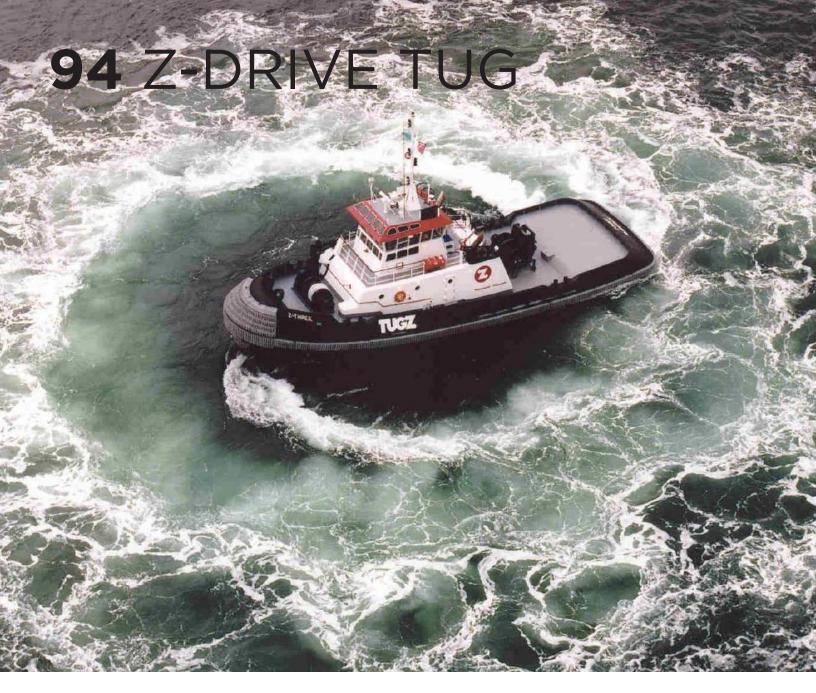

# ABS CLASS \*A1, TOWING VESSEL, ESCORT VESSEL, FIRE-FIGHTING VESSEL CLASS 1, AMS

The Jensen 94 Z-Drive Tug design is a multi-purpose reverse tractor tug that accommodates an entire range of towing services, including ship handling, salvage operations, firefighting, oil response and recovery, tanker escort, and ocean and coastal towing of vessels and barges. Some of its features include a fire monitor, Ice Class classifications and 360 degree visibility from the wheelhouse.

Length 94'-0"

Breadth 32'-0"

Depth 14'-9"

Draft (Loaded) 13'-0"

Draft (Loadline) 12'-11"

Tonnage <500 GT ITC, <100 GT US Regulatory

### SPECIFICATIONS\*

Propulsion Caterpillar 3516 2,000 hp (2)

Ulstein 1650H Z-Drives (2)

Horsepower 4,000 hp

Bollard Pull 110,000 lbs

Speed 12 kts Cruise, 14 kts Maximum

Fire Fighting Caterpillar 3406 Engine ITT/A-C Model

8100 3000 GPM Fire Pump Akron Brass

Omega's 1500 GPM (2) Fire Monitor 1,572 gal

Fire Fighting Foam (AFFF) Capacity

Fuel Capacity 33,632 gal

Potable Water Capacity 1,750 gal

Accomodations 8 Berths

<sup>\*</sup>As shown. Features are customizable.