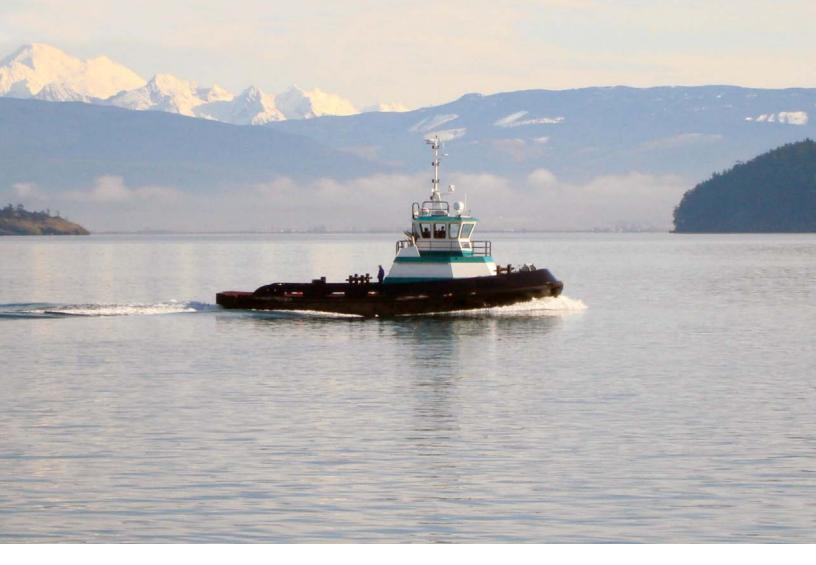

# 86 Z-DRIVE TUG

The purpose behind the Jensen 84 Z-Drive Harbor Tug design is to create a maneuverable, powerful, tug to handle most jobs at the lowest operating costs. Its capabilities include ship assist, cargo transportation, coastal towing, and construction operations. The vessel features a wide hull for optimal stability in all operating modes, a forward escort hawser winch and an H-bitt and hydraulic capstan aft for towing, and 360 degree visibility from the wheelhouse.

Length 86'-0"

Breadth 36'-0"

Depth 15'-10"

Draft (Loaded) 16'-0"

Tonnage <300 GT ITC, <200 GT US Regulatory

### SPECIFICATIONS\*

Propulsion MTU - DD 16V400 2,680 hp (2)

Schottel 1215 Z-Drive units (2)

Horsepower 5,360 hp

Bollard Pull 139,000 lbs

Speed 12 kts Cruise, 13 kts Maximum

Auxiliary Engines John Deere 6068TFM, 99 kW each (2)

Reduction Gear Markey DEPC-48, 50 HP Full render and

recover winch

Hawser Winch Markey CEW-60 Capstan

Fuel Capacity 31,050 gal

Potable Water Capacity 3,150 gal

Accomodations 6 Berths

<sup>\*</sup>As shown. Features are customizable.